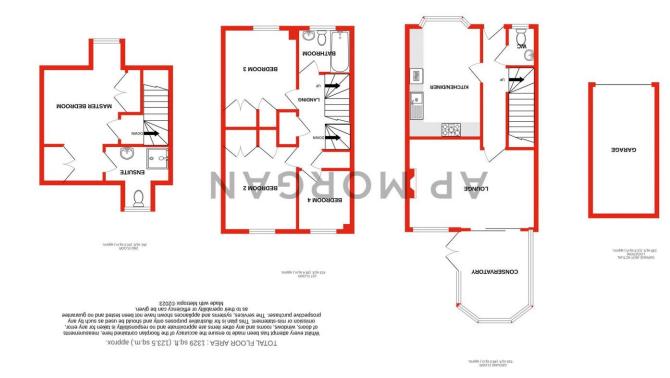

Inside the property briefly comprises of: Entrance hallway and ground floor W/C; stylish fitted kitchen/diner, fitted with range of wall and base units, integrated cooker and five burner gas hob; and space for a range of free standing appliances; good sized lounge with feature gas fireplace and generous conservatory with a wall mounter electric heater and outlook to the private aspect rear garden.

Rising upstairs the first-floor landing has doors radiating off to: Double bedrooms two & three, both with integrated wardrobe storage; single bedroom four; and a three piece family bathroom suite having shower over bath.

An additional staircase rises to the second floor which exclusively hosts the master bedroom enjoying fitted wardrobe storage and access to a modern en-suite shower room.

Externally the property enjoys a low-maintenance garden, being laid mainly to paved patio seating area with well

# **Details:**

**Entrance Hall** 

**Ground Floor W/C** 3'1" x 5'7" (0.94m x 1.7m)

Kitchen/Diner 15' (4.57) max into bay x 9'4" (2.84)

Lounge 11'6" x 16'3" (3.5m x 4.95m)

**Conservatory** 11'6" x 9' (3.5m x 2.74m)

## **First Floor Landing**

**Bedroom Two** 11'2" (3.4) to front of wardrobes x 9'5" (2.87)

**Bedroom Three** 10'6" (3.2) to front of wardrobes x 9'4" (2.84)

**Bedroom Four** 7'9" x 6'7" (2.36m x 2m)

**Family Bathroom** 5'7" x 6'6" (1.7m x 1.98m)

**Second Floor Landing** 