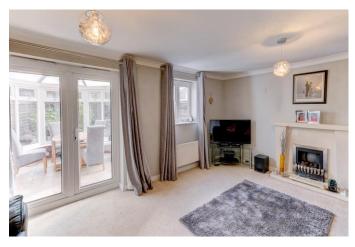

Inside the property briefly comprises of: Entrance hallway and ground floor W/C; stylish fitted kitchen/diner, fitted with range of wall and base units, integrated cooker and five burner gas hob; and space for a range of free standing appliances; good sized lounge with feature gas fireplace and generous conservatory with a wall mounter electric heater and outlook to the private aspect rear garden.