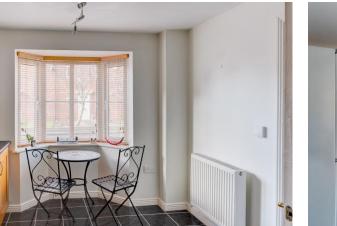

Inside the property briefly comprises of: Entrance hallway and ground floor W/C; stylish fitted kitchen/diner, fitted with range of wall and base units, integrated cooker and five burner gas hob; and space for a range of free standing appliances; good sized lounge with feature gas fireplace and generous conservatory with a wall mounter electric heater and outlook to the private aspect rear garden.