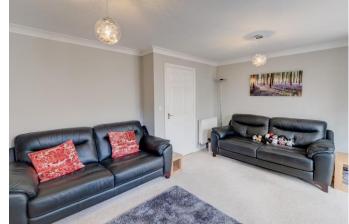

Inside the property briefly comprises of: Entrance hallway and ground floor W/C; stylish fitted kitchen/diner, fitted with range of wall and base units, integrated cooker and five burner gas hob; and space for a range of free standing appliances; good sized lounge with feature gas fireplace and generous conservatory with a wall mounter electric heater and outlook to the private aspect rear garden.