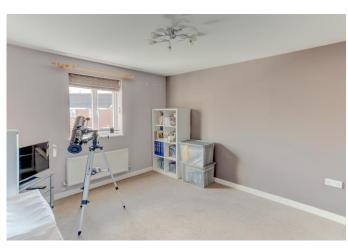

Inside the property briefly comprises of: Entrance hallway and ground floor W/C; stylish fitted kitchen/diner, fitted with range of wall and base units, integrated cooker and five burner gas hob; and space for a range of free standing appliances; good sized lounge with feature gas fireplace and generous conservatory with a wall mounter electric heater and outlook to the private aspect rear garden.

An additional staircase rises to the second floor which exclusively hosts the master bedroom enjoying fitted wardrobe storage and access to a modern en-suite shower room.

Externally the property enjoys a low-maintenance garden, being laid mainly to paved patio seating area with well