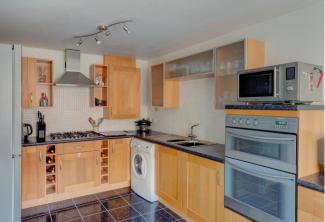

Inside the property briefly comprises of: Entrance hallway and ground floor W/C; stylish fitted kitchen/diner, fitted with range of wall and base units, integrated cooker and five burner gas hob; and space for a range of free standing appliances; good sized lounge with feature gas fireplace and generous conservatory with a wall mounter electric heater and outlook to the private aspect rear garden.

# **Details:**

**Entrance Hall** 

**Ground Floor W/C** 3'1" x 5'7" (0.94m x 1.7m)

Kitchen/Diner 15' (4.57) max into bay x 9'4" (2.84)

Lounge 11'6" x 16'3" (3.5m x 4.95m)

**Conservatory** 11'6" x 9' (3.5m x 2.74m)