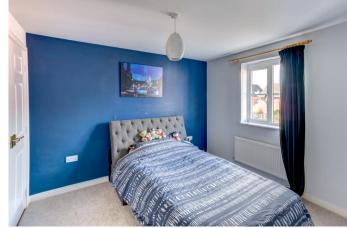

Rising upstairs the first-floor landing has doors radiating off to: Double bedrooms two & three, both with integrated wardrobe storage; single bedroom four; and a three piece family bathroom suite having shower over bath.

## **First Floor Landing**

**Bedroom Two** 11'2" (3.4) to front of wardrobes x 9'5" (2.87)

**Bedroom Three** 10'6" (3.2) to front of wardrobes x 9'4" (2.84)

**Bedroom Four** 7'9" x 6'7" (2.36m x 2m)

**Family Bathroom** 5'7" x 6'6" (1.7m x 1.98m)