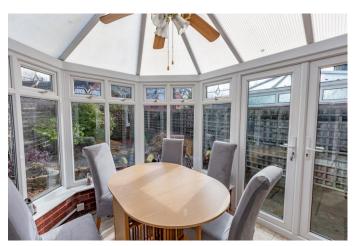

Inside the property briefly comprises of: Entrance hallway and ground floor W/C; stylish fitted kitchen/diner, fitted with range of wall and base units, integrated cooker and five burner gas hob; and space for a range of free standing appliances; good sized lounge with feature gas fireplace and generous conservatory with a wall mounter electric heater and outlook to the private aspect rear garden.