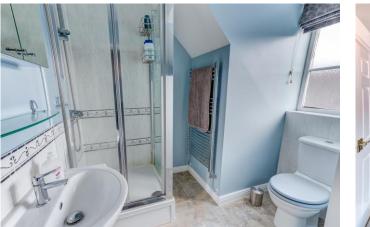

Rising upstairs the first-floor landing has doors radiating off to: Double bedrooms two & three, both with integrated wardrobe storage; single bedroom four; and a three piece family bathroom suite having shower over bath.

An additional staircase rises to the second floor which exclusively hosts the master bedroom enjoying fitted wardrobe storage and access to a modern en-suite shower room.

Externally the property enjoys a low-maintenance garden, being laid mainly to paved patio seating area with well

## **First Floor Landing**

**Bedroom Two** 11'2" (3.4) to front of wardrobes x 9'5" (2.87)

**Bedroom Three** 10'6" (3.2) to front of wardrobes x 9'4" (2.84)

**Bedroom Four** 7'9" x 6'7" (2.36m x 2m)

**Family Bathroom** 5'7" x 6'6" (1.7m x 1.98m)